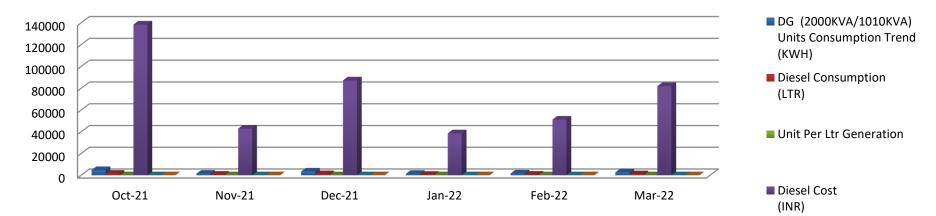

## DG Consumption Analysis:

| Month  | DG (2000KVA/1010KVA)<br>Units Consumption Trend<br>(KWH) | Diesel Consumption<br>(LTR) | Unit Per Ltr<br>Generation | Diesel Cost<br>(INR) | Cost of unit<br>Generation (INR) | DG Running<br>Hours |
|--------|----------------------------------------------------------|-----------------------------|----------------------------|----------------------|----------------------------------|---------------------|
| Oct-21 | 4734                                                     | 1410                        | 3.36                       | ₹ 138,434            | ₹ 29                             | 9:17:00             |
| Nov-21 | 1417                                                     | 495                         | 2.86                       | ₹ 42,961             | ₹ 30                             | 4:40:00             |
| Dec-21 | 3437                                                     | 1005                        | 3.42                       | ₹ 87,224             | ₹ 25                             | 8:58:00             |
| Jan-22 | 1307                                                     | 445                         | 2.94                       | ₹ 38,622             | ₹ 30                             | 4:36:00             |
| Feb-22 | 1644                                                     | 590                         | 2.79                       | ₹ 51,206             | ₹ 31                             | 4:20:00             |
| Mar-22 | 2676                                                     | 900                         | 2.97                       | ₹ 81,990             | ₹ 31                             | 7:37:00             |