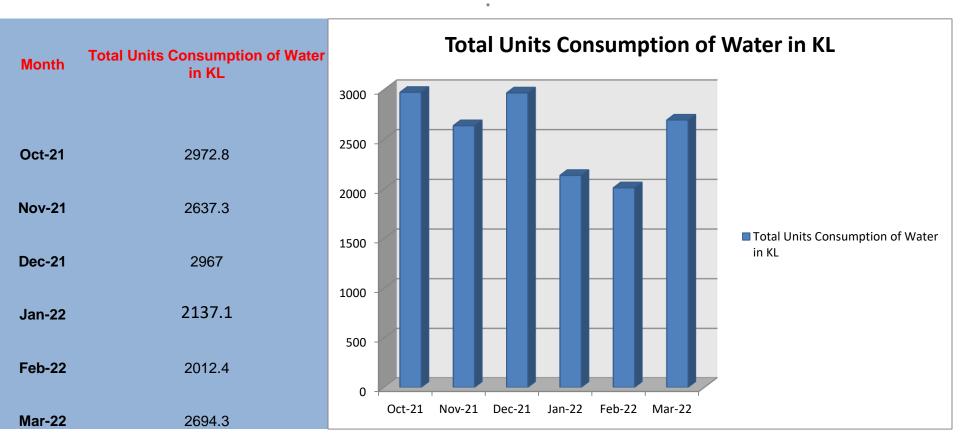

## Water Consumption Analysis:

| Equipment Name           | Make Model     | Location   | PPM<br>Frequency | Date PPM<br>Conducted | Next PPM<br>Due on |
|--------------------------|----------------|------------|------------------|-----------------------|--------------------|
| LT Panel                 | Vidyut Control | LT Room    | Monthly          | Mar-22                | Apr-22             |
| ACB                      | Schneider      | LT Room    | Monthly          | Mar-22                | Apr-22             |
| Transformer              | Universal      | Basement-1 | Monthly          | Mar-22                | Apr-22             |
| Distribution Board panel | Vidyut Control | Basement-1 | Monthly          | Mar-22                | Apr-22             |
| DG                       | Cummins        | Basement-1 | Monthly          | Mar-22                | Apr-22             |
| Water Transfer Pump      | Kirlosker      | Pump Room  | Monthly          | Mar-22                | Apr-22             |
| Pump Room Panel          | Vidyut Control | Pump Room  | Monthly          | Mar-22                | Apr-22             |
| MDB                      | Vidyut Control | Basement-1 | Monthly          | Mar-22                | Apr-22             |
| Fire Panel               | Vidyut Control | Pump Room  | Monthly          | Mar-22                | Apr-22             |
| Lift                     | Johnson        | Floor      | Monthly          | Mar-22                | Apr-22             |
| Escalator                | Johnson/Kone   | Floor      | Monthly          | Mar-22                | Apr-22             |
| Condensor Pump           | Kirlosker      | Terrace    | Monthly          | Mar-22                | Apr-22             |