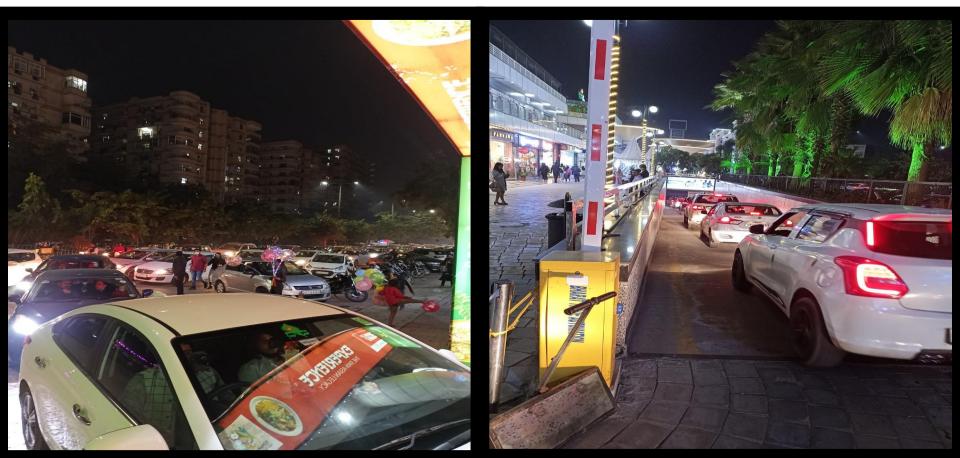

|         |  |  |  |
|       | 3 Feb.22                                                                                                                                                 | 10717                                                         |         |  |  |  |
|       | 4 Mar.22                                                                                                                                                 |                                                               |         |  |  |  |



#### Footfall in IHC Mall : 25-Dec.2021/Weekend





#### Footfall in IHC Mall:14-Feb.2022/Weekend





#### Waiting in New and Existing Brands: Weekend





#### Waiting in Parking: 25-Dec.2021/Weekend





#### Waiting in parking:14-Feb.2022/weekend





#### New Brands fit-out and Operations





#### New Brands fit-out and Operations





#### New Brands fit-out and Operations





#### Brand promotion with External Branding:





#### Brand Promotion with Internal Branding: