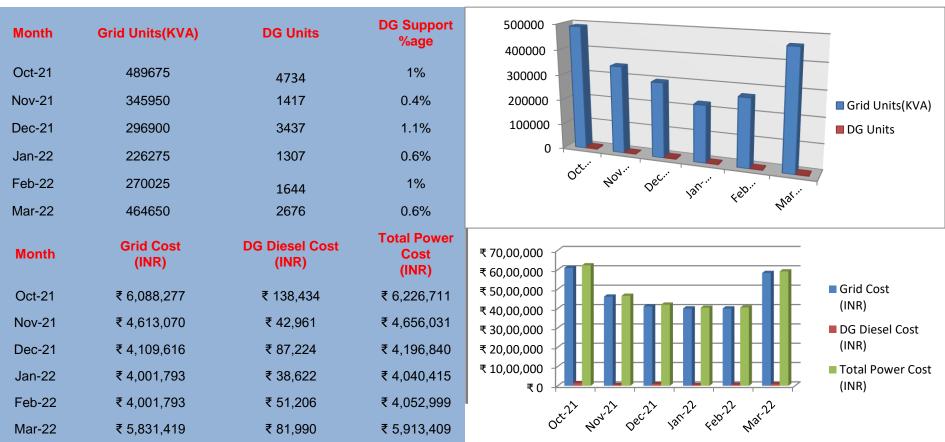

|             |
| Lease Out Area                                  | 12531 Sqr Feet | Total Running Hrs DG*1 2000KVA      | 604.9       |
|                                                 |                | Total Running Hrs DG*2 2000KVA      | 129.0       |
| Upcomming Brand Area                            | 27160 Sqr feet | Total Running Hrs DG*3 1010KVA      | 1009.2      |
|                                                 |                |                                     |             |
|                                                 |                | Soft water Consumption in KL        | 2694.3      |
|                                                 |                |                                     |             |



## Power Consumption Analysis:





## DG Consumption Analysis:

| Month  | DG (2000KVA/1010KVA)<br>Units Consumption Trend<br>(KWH) | Diesel Consumption<br>(LTR) | Unit Per Ltr<br>Generation | Diesel Cost<br>(INR) | Cost of unit<br>Generation (INR) | DG Running<br>Hours |
|--------|----------------------------------------------------------|-----------------------------|----------------------------|----------------------|----------------------------------|---------------------|
| Oct-21 | 4734                                                     | 1410                        | 3.36                       | ₹ 138,434            | ₹ 29                             | 9:17:00             |
| Nov-21 | 1417                                                     | 495                         | 2.86                       | ₹ 42,961